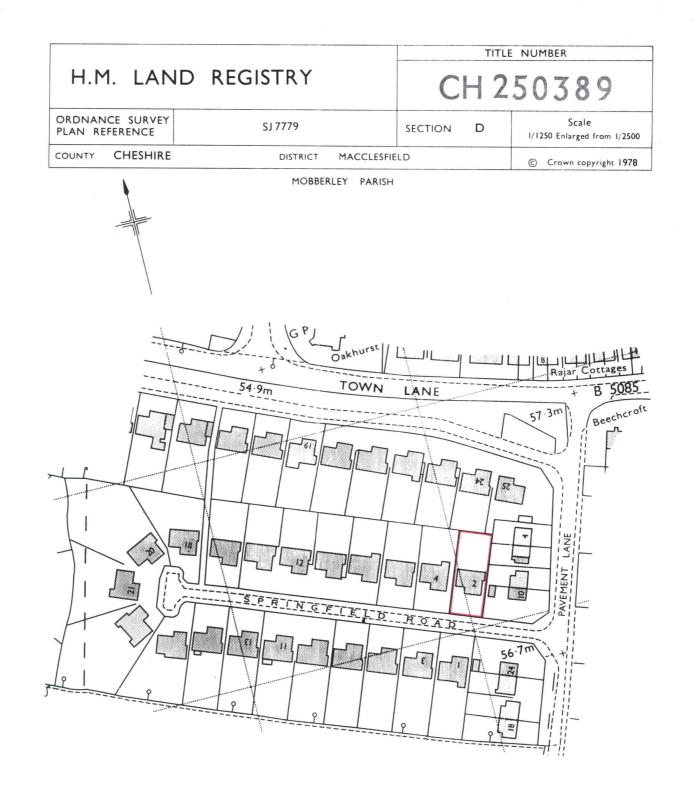

PLAN PLAN PLAN LAAD ISB. MEGIOTAL

This is a print of the view of the title plan obtained from HM Land Registry showing the state of the title plan on 13 December 2023 at 18:14:10. This title plan shows the general position, not the exact line, of the boundaries. It may be subject to distortions in scale. Measurements scaled from this plan may not match measurements between the same points on the ground.

This title is dealt with by HM Land Registry, Birkenhead Office.

© Crown Copyright. Produced by HM Land Registry. Reproduction in whole or in part is prohibited without the prior written permission of Ordnance Survey. Licence Number 100026316.